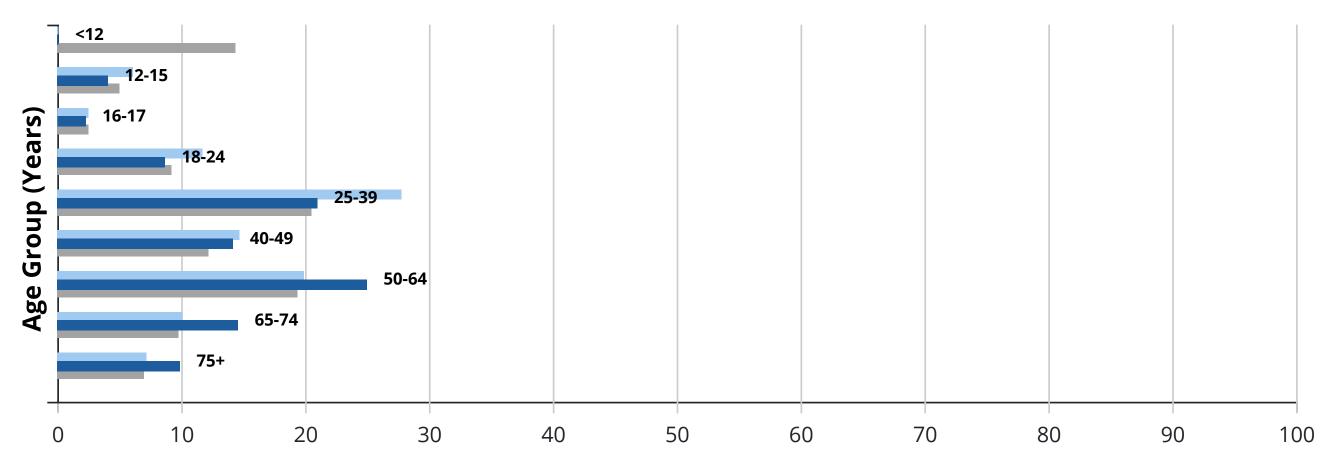

Show Percentage of the US Population that is in this demographic category

Age Groups of People with at least One Dose Administered:

Download 🗸

Data from 226,157,226 people with at least one dose administered. Age was available for 208,056,019 (91%) people with at least one dose administered.

- Percent among Persons who completed all recommended doses in last 14 days
- Percent among Persons who are Fully Vaccinated
- Percentage of the US Population in this Demographic Category
- Show Percentage of the US Population that is in this demographic category

Days

The <12-years-old data displayed is the result of vaccination trial data and historical data that is subject to change. Updated vaccination data for 5-11 year-olds will be added to COVID Data Tracker in the coming days.