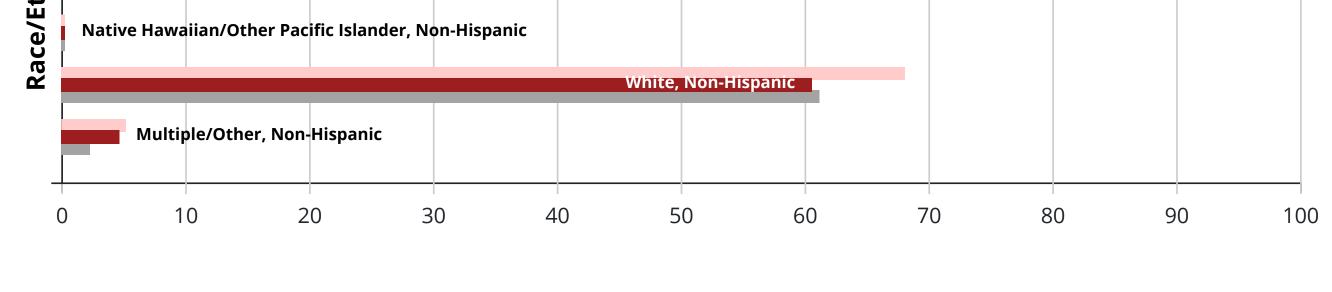

Race/Ethnicity of People with at least One Dose Administered:

Download

Data from 226,157,226 people with at least one dose administered. Race/Ethnicity was available for 142,085,933 (62.8%) people with at least one dose administered.

| Hispanic/Latino                             |  |  |
|---------------------------------------------|--|--|
| American Indian/Alaska Native, Non-Hispanic |  |  |
| Asian, Non-Hispanic                         |  |  |
| Asian, Non-Hispanic<br>Black, Non-Hispanic  |  |  |

- Percent among Persons who initiated vaccination in last 14 days
- Percent among Persons with at least One Dose
- Percentage of the US Population in this Demographic Category

 $\checkmark$  Show Percentage of the US Population that is in this demographic category