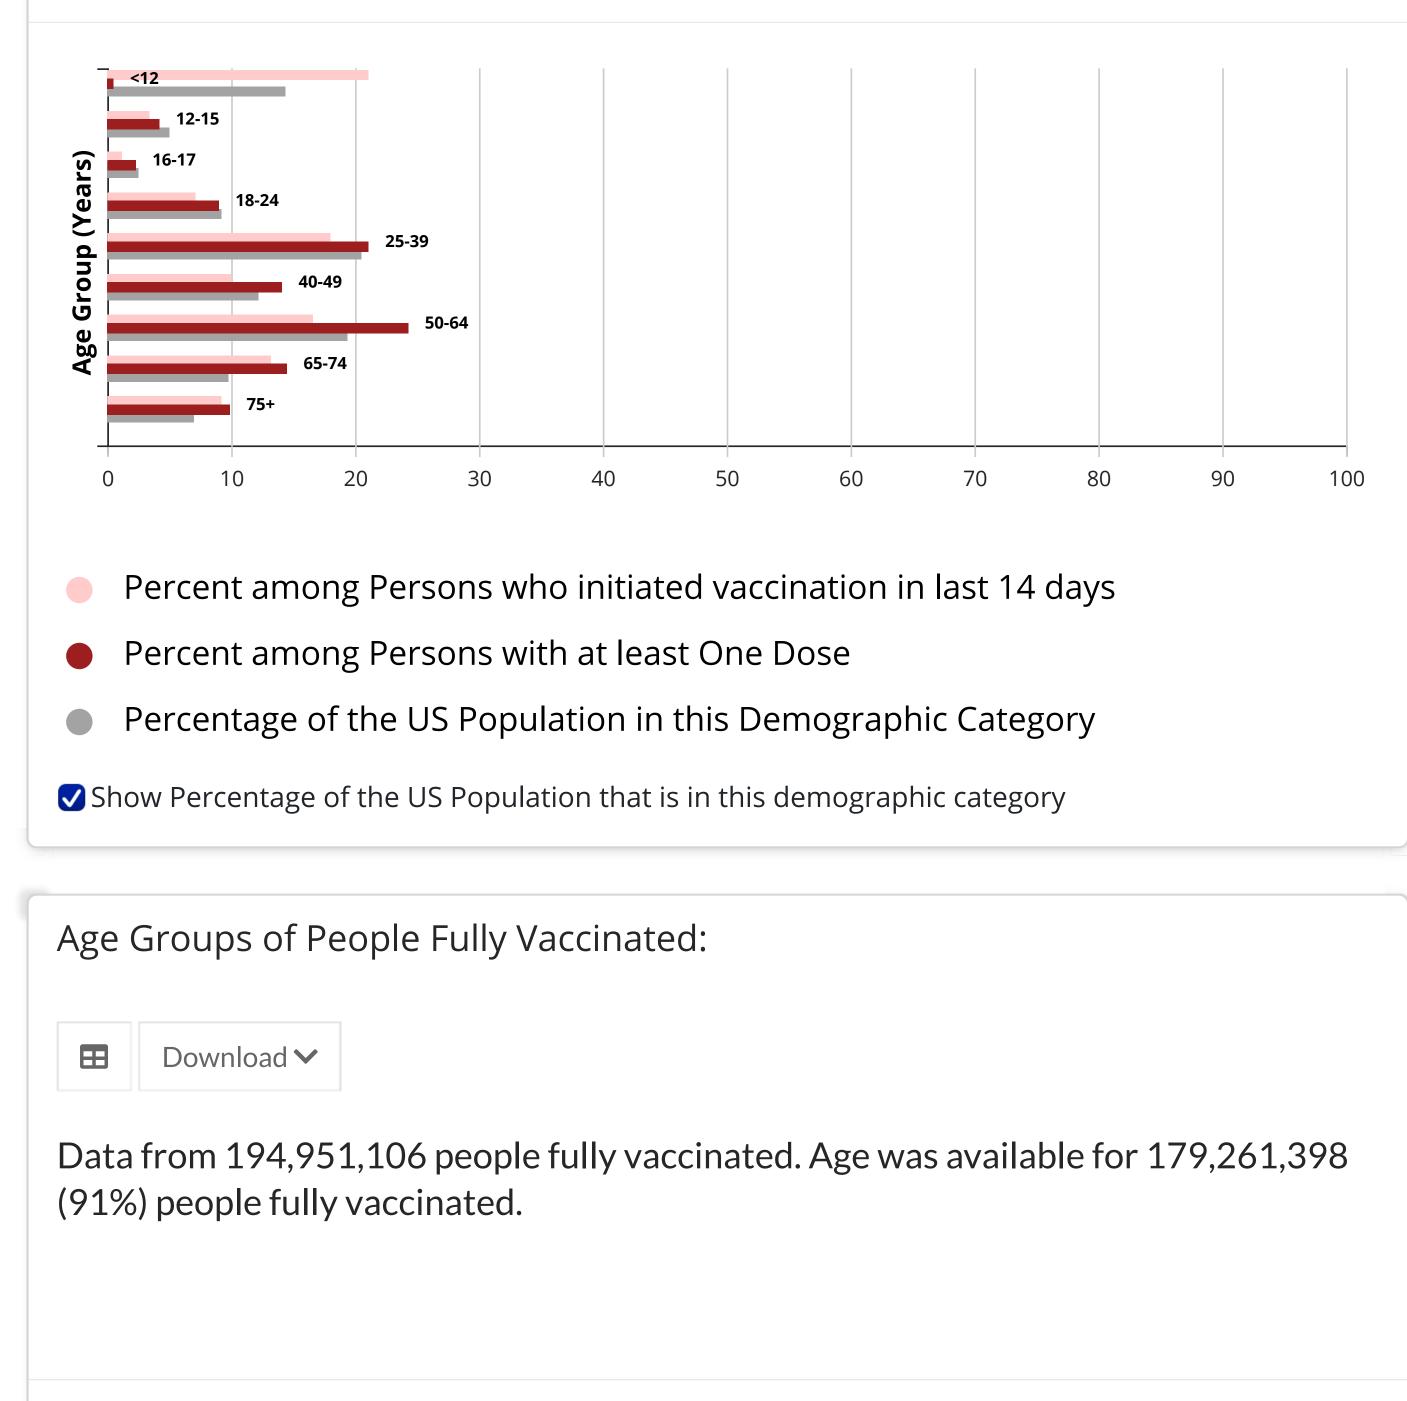

Show Percentage of the US Population that is in this demographic category

Age Groups of People with at least One Dose Administered:

Download 🗸

Data from 226,157,226 people with at least one dose administered. Age was available for 208,056,019 (91%) people with at least one dose administered.

- Percent among Persons who completed all recommended doses in last 14 days
- Percent among Persons who are Fully Vaccinated
- Percentage of the US Population in this Demographic Category
- Show Percentage of the US Population that is in this demographic category

Days

The <12-years-old data displayed is the result of vaccination trial data and historical data that is subject to change. Updated vaccination data for 5-11 year-olds will be added to COVID Data Tracker in the coming days.