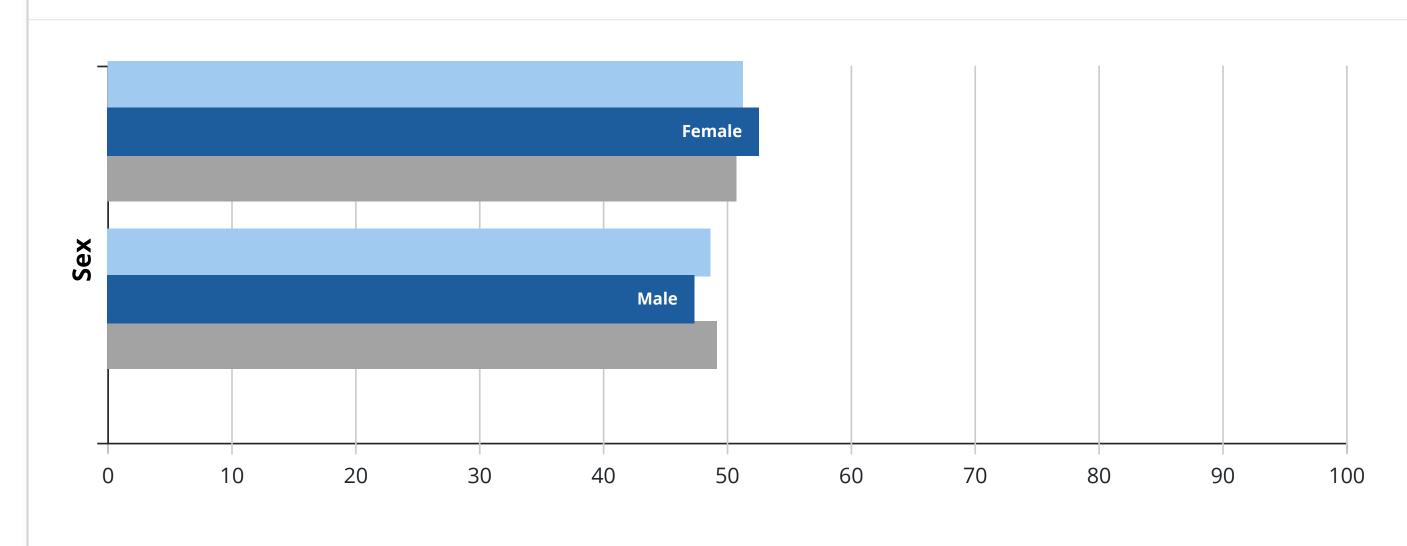

### Sex of People Fully Vaccinated:

# Data from 194,951,106 people fully vaccinated. Sex was available for 177,817,979 (91.2%) people fully vaccinated.

- Percent among Persons who completed all recommended doses in last 14 days
- Percent among Persons who are Fully Vaccinated
- Percentage of the US Population in this Demographic Category
- Show Percentage of the US Population that is in this demographic category