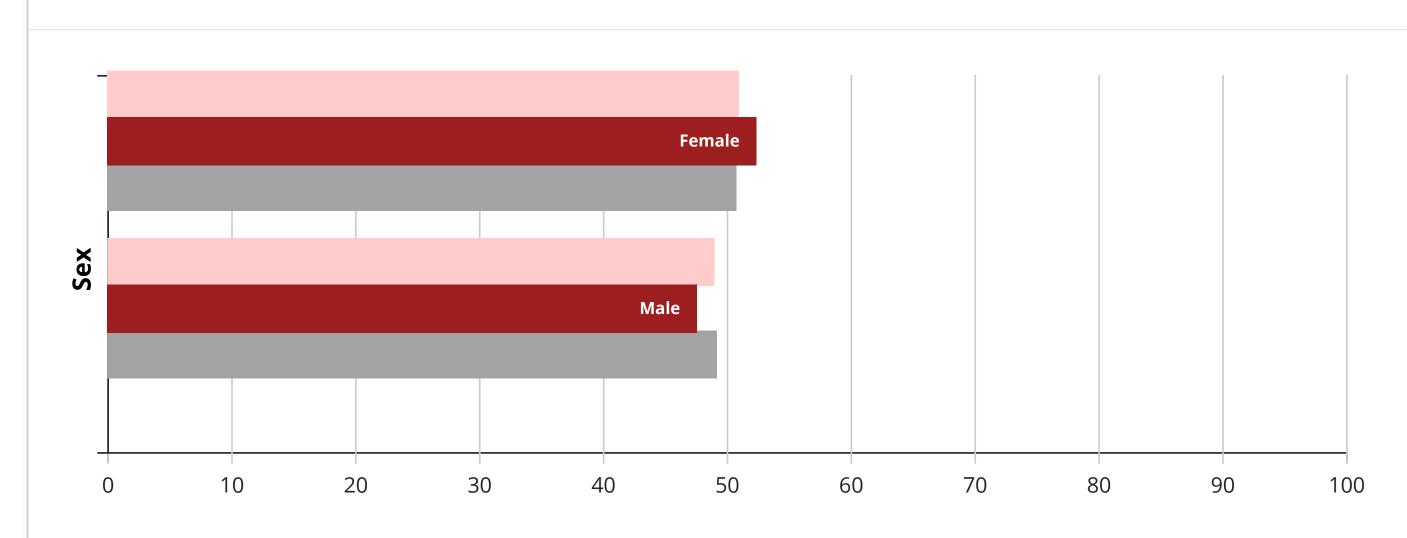

#### Sex of People with at least One Dose Administered:

Data from 226,157,226 people with at least one dose administered. Sex was available for 206,028,747 (91.1%) people with at least one dose administered.

Percent among Persons who initiated vaccination in last 14 days

- Percent among Persons with at least One Dose
- Percentage of the US Population in this Demographic Category

Show Percentage of the US Population that is in this demographic category