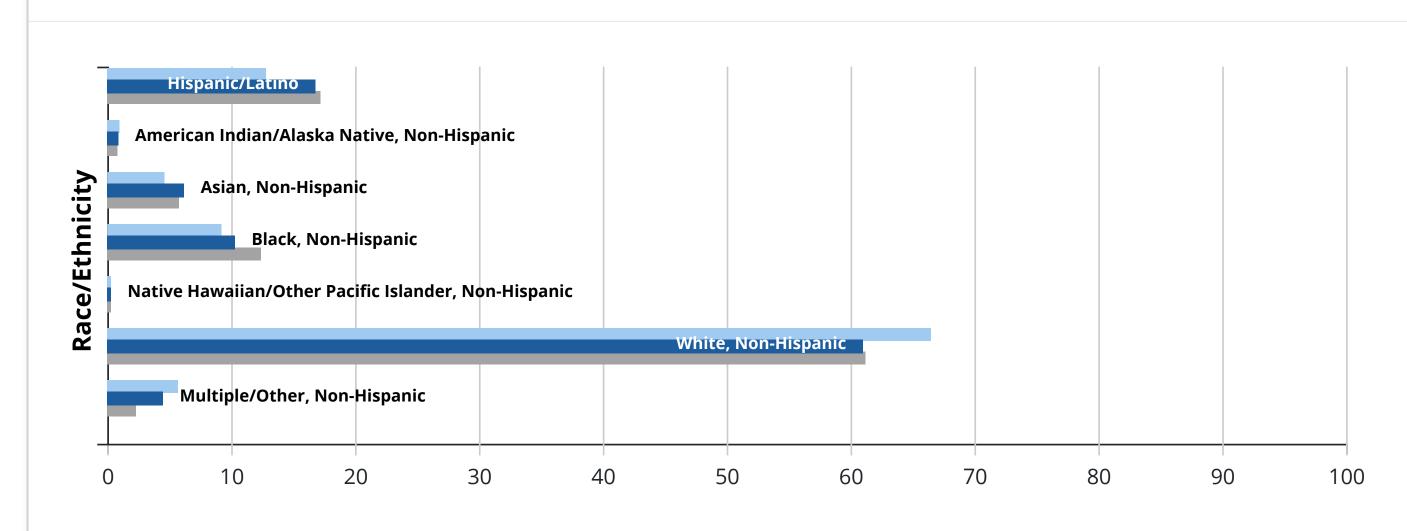

#### Race/Ethnicity of People Fully Vaccinated:

#### Download

Data from 194,951,106 people fully vaccinated. Race/Ethnicity was available for 128,996,934 (66.2%) people fully vaccinated.

- Percent among Persons who completed all recommended doses in last 14 days
- Percent among Persons who are Fully Vaccinated
- Percentage of the US Population in this Demographic Category